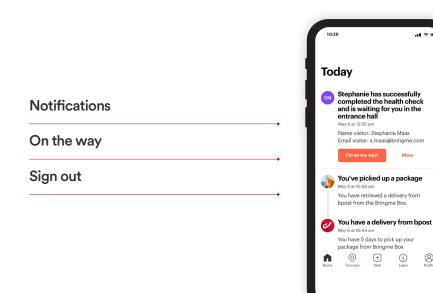

## **Touch Free Environments**

We will reduce touch points by using Smartphone technology where possible.

#### Personalised access control

Welcomes visitors

Secures courier access

**Greets employees** 

Smartphone app

8

### Virtual reception

### **Contactless delivery boxes**

| Fast lane sign-in       |   |
|-------------------------|---|
| Badge printing          | • |
| Al guard                | • |
| Antibacterial screen    |   |
| Visitor sign-in         |   |
| Real-time communication |   |