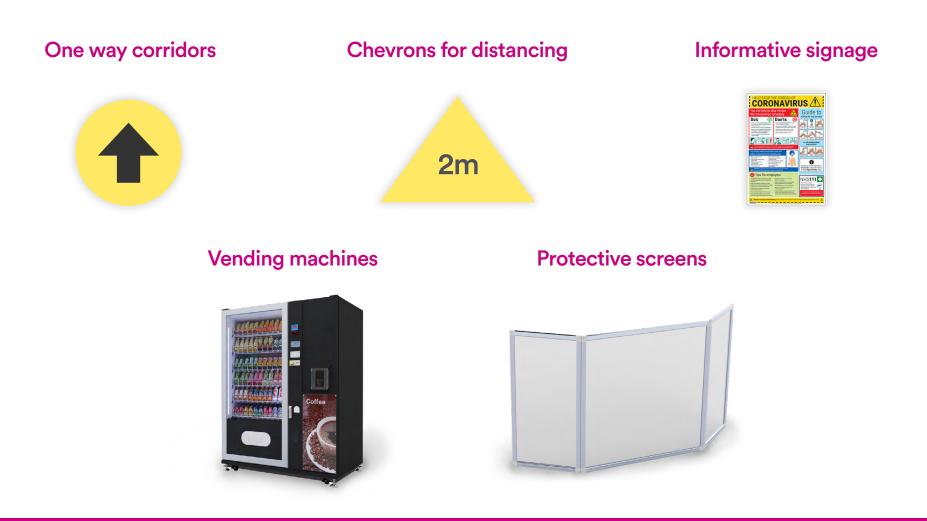

# **Social Distancing**

We are introducing Social Distancing measures where possible.