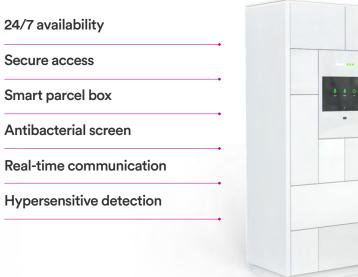

### **Contactless delivery boxes**

| Fast lane sign-in       |   |
|-------------------------|---|
| Badge printing          | • |
| Al guard                | • |
| Antibacterial screen    |   |
| Visitor sign-in         |   |
| Real-time communication |   |